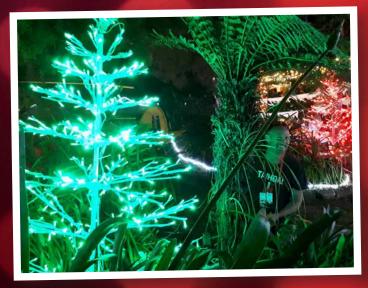

## Lights, sights & sounds

Come along and be amazed at the spectacular light show

Lights dancing to music
 Laser light show
 and much, much more

Thursday 13 Dec – Monday 24 Dec 8.30pm – Last entry 10.00pm every night Event closes at 11.00pm