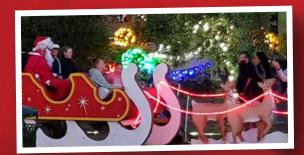

thanks to



Marvel at the historical displays in the Maritime Museum.

## Looking forward to seeing you

Come, meet Santa



## Paeroa Historical Maritime Park and Museum

6894 Puke Road, State Highway 2, Paeroa (by the Puke Bridge) **Tel: 07 862 7121** 

Entrance to car park via Hubbard Road,
off Puke Road (SH2),
and follow the signs
(Download the map:
www.paeroachristmas.com)

Check our facebook page for wet weather cancellations

No dogs except service dogs permitted





## Paeroa Lights 2018



## Lights, sights & sounds

Come along and be amazed at the spectacular light show

Lights dancing to music
 Laser light show
 and much, much more

Thursday 13 Dec – Monday 24 Dec 8.30pm – Last entry 10.00pm every night Event closes at 11.00pm

Adults \$15 / School children \$5 / Preschool \$2
earlybird specials and tickets available at
www.iticket.co.nz

www.paeroachristmas.com