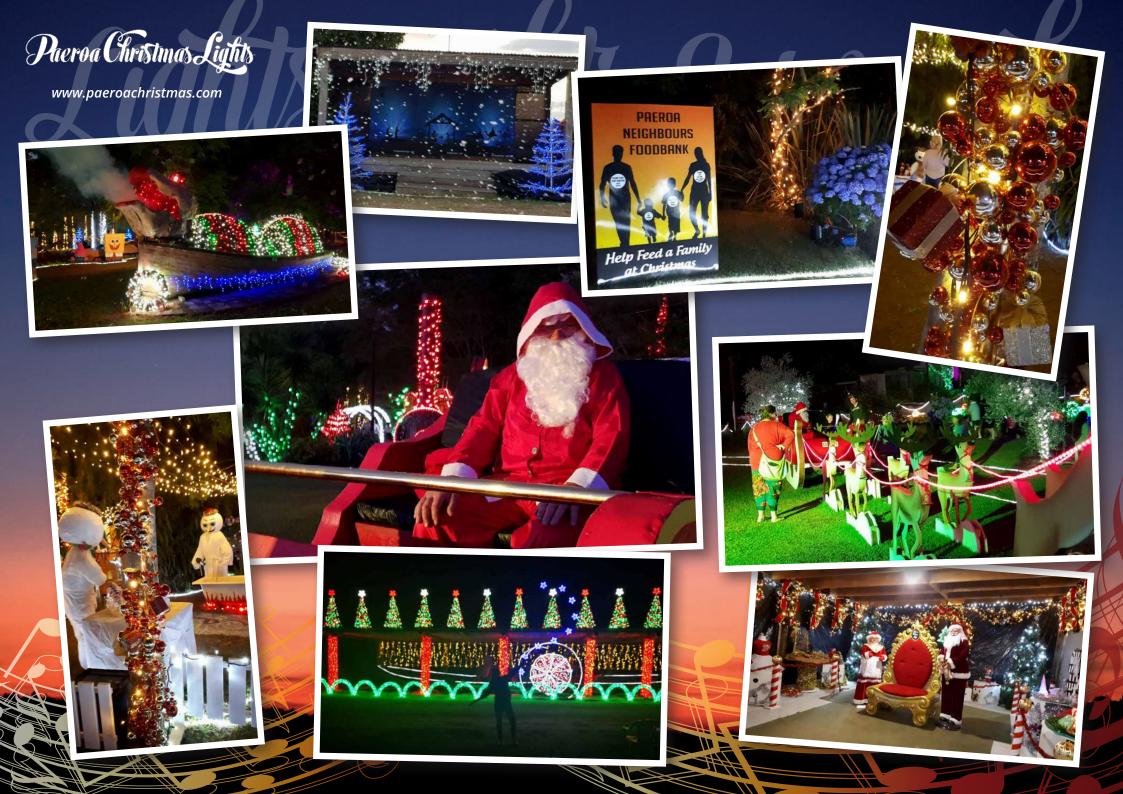

thanks to

Marvel at the historical displays in the Maritime Museum.

## Looking forward to seeing you

Come, meet Santa

## Paeroa Historical Maritime Park and Museum

6894 Puke Road, State Highway 2, Paeroa (by the Puke Bridge) **Tel: 07 862 7121** 

Entrance to car park via Hubbard Road,
off Puke Road (SH2),
and follow the signs
(Download the map:
www.paeroachristmas.com)

## Lights, sights & sounds

Come along and be amazed at the spectacular light show

Lights dancing to music
 Laser light show
 and much, much more

Thursday 13 Dec – Monday 24 Dec 8.30pm – Last entry 10.00pm every night Event closes at 11.00pm