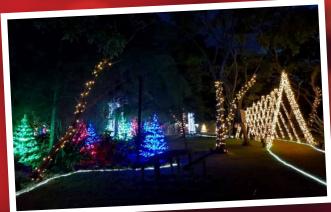

## Lights, sights & sounds

Come along and be amazed at the spectacular light show

Lights dancing to music
 Laser light show
 and much, much more

Thursday 13 Dec – Monday 24 Dec 8.30pm – Last entry 10.00pm every night Event closes at 11.00pm